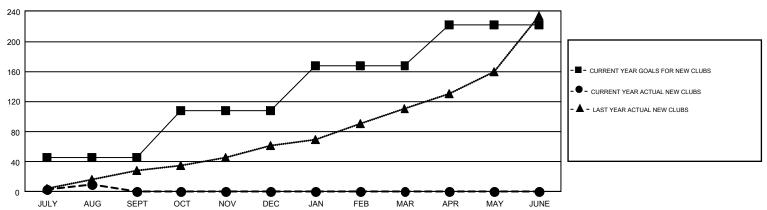

## REPORT DOES NOT INCLUDE CLUBS IN UNDISTRICTED AREAS.

|               | Club          | os          |               | Members               |                           |                         |                                                    |  |
|---------------|---------------|-------------|---------------|-----------------------|---------------------------|-------------------------|----------------------------------------------------|--|
|               | RESULTS FOR   | R 2019-2020 |               | RESULTS FOR 2019-2020 |                           |                         |                                                    |  |
| QUARTER       | NEW CLUB GOAL | NEW CLUBS   | DROPPED CLUBS | QUARTER               | MEMBER GROWTH NET<br>GOAL | MEMBER GROWTH<br>ACTUAL | DROPPED<br>MEMBERS ACTUAL<br>(including transfers) |  |
| JULY/AUG/SEPT | 46            | 10          | 26            | JULY/AUG/SEPT         | 2343                      | 2,612                   | 2,938                                              |  |
| OCT/NOV/DEC   | 62            | 0           | 0             | OCT/NOV/DEC           | 2974                      | 0                       | 0                                                  |  |
| JAN/FEB/MAR   | 60            | 0           | 0             | JAN/FEB/MAR           | 2850                      | 0                       | 0                                                  |  |
| APR/MAY/JUNE  | 54            | 0           | 0             | APR/MAY/JUNE          | 3316                      | 0                       | 0                                                  |  |

## GOALS AND ACTUAL NEW CLUBS CUMULATIVE

GOALS AND ACTUAL MEMBERS CUMULATIVE

FEB

MAR

APR

MAY

JUNE

| DROPPED CLUBS: 26  DROPPED MEMBERS                       |       | 826 CLUBS OF 4,929 ADDED 1 OR<br>MORE NEW MEMBERS | GENDER DISTRIBUTION  MALE 62,541 (49.04%)  FEMALE 65,000 (50.96%) |  |        |
|----------------------------------------------------------|-------|---------------------------------------------------|-------------------------------------------------------------------|--|--------|
| DECEASED                                                 | 185   | CLICK HERE FOR CUMULATIVE                         | TOTAL FAMILY UNIT MEMBERS                                         |  | 46,078 |
| CLUB CANCELLED         129           OTHER         2,620 |       | MEMBERSHIP DATA                                   |                                                                   |  |        |
|                                                          |       |                                                   | FAMILY MEMBERS PAYING HALF DUES                                   |  | 25,672 |
| TOTAL                                                    | 2,934 |                                                   | DUES                                                              |  |        |

JULY

AUG

SEPT

ОСТ

NOV

DEC

JAN