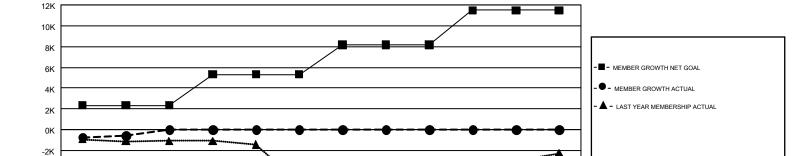

## REPORT DOES NOT INCLUDE CLUBS IN UNDISTRICTED AREAS.

|               | Club          | os          |               | Members               |                           |                         |                                                    |  |
|---------------|---------------|-------------|---------------|-----------------------|---------------------------|-------------------------|----------------------------------------------------|--|
|               | RESULTS FOR   | R 2019-2020 |               | RESULTS FOR 2019-2020 |                           |                         |                                                    |  |
| QUARTER       | NEW CLUB GOAL | NEW CLUBS   | DROPPED CLUBS | QUARTER               | MEMBER GROWTH NET<br>GOAL | MEMBER GROWTH<br>ACTUAL | DROPPED<br>MEMBERS ACTUAL<br>(including transfers) |  |
| JULY/AUG/SEPT | 46            | 10          | 26            | JULY/AUG/SEPT         | 2343                      | 2,612                   | 2,938                                              |  |
| OCT/NOV/DEC   | 62            | 0           | 0             | OCT/NOV/DEC           | 2974                      | 0                       | 0                                                  |  |
| JAN/FEB/MAR   | 60            | 0           | 0             | JAN/FEB/MAR           | 2850                      | 0                       | 0                                                  |  |
| APR/MAY/JUNE  | 54            | 0           | 0             | APR/MAY/JUNE          | 3316                      | 0                       | 0                                                  |  |

## GOALS AND ACTUAL NEW CLUBS CUMULATIVE

GOALS AND ACTUAL MEMBERS CUMULATIVE

FEB

MAR

APR

MAY

JUNE

| DROPPED CLUBS: 26  DROPPED MEMBERS                       |       | 826 CLUBS OF 4,929 ADDED 1 OR<br>MORE NEW MEMBERS | GENDER DISTRIBUTION  MALE 62,541 (49.04%)  FEMALE 65,000 (50.96%) |  |        |
|----------------------------------------------------------|-------|---------------------------------------------------|-------------------------------------------------------------------|--|--------|
| DECEASED                                                 | 185   | CLICK HERE FOR CUMULATIVE                         | TOTAL FAMILY UNIT MEMBERS                                         |  | 46,078 |
| CLUB CANCELLED         129           OTHER         2,620 |       | MEMBERSHIP DATA                                   |                                                                   |  |        |
|                                                          |       |                                                   | FAMILY MEMBERS PAYING HALF DUES                                   |  | 25,672 |
| TOTAL                                                    | 2,934 |                                                   | DUES                                                              |  |        |